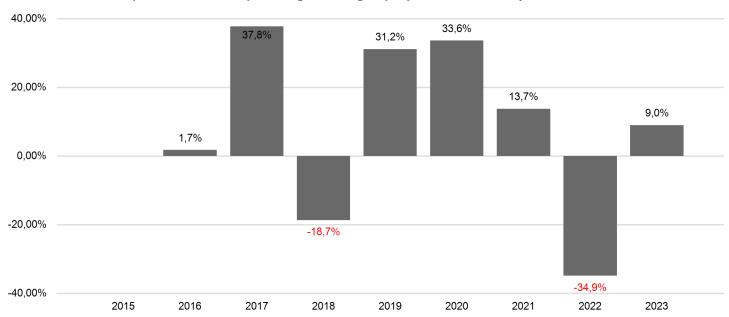

## **Past Performance**

This chart shows the fund's performance as the percentage loss or gain per year over the last 8 years.

Past performance is not a reliable indicator of future performance. Markets could develop very differently in the future. It can help you to assess how the fund has been managed in the past.

Performance is shown after deduction of ongoing charges. Any entry and exit charges are excluded from the calculation.

The unit class was established in 2015.

Performance was calculated in EUR.

Copies of the prospectus (including the management regulations), the "Key Information Document" as well as the annual and semi-annual reports can be obtained free of charge from the Swiss representative FIRST INDEPENDENT FUND SERVICES LTD., Feldeggstrasse 12, CH-8008 Zurich. The paying agent in Switzerland is NPB New Private Bank Ltd, Limmatquai 1, 8001 Zurich.